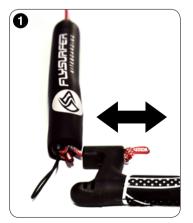

## // STEERING LINE TUNING OPTION (EXTEND STEERING LINE TO COMPENSATE FOR LINE SHRINK AFTER 20 HOURS)