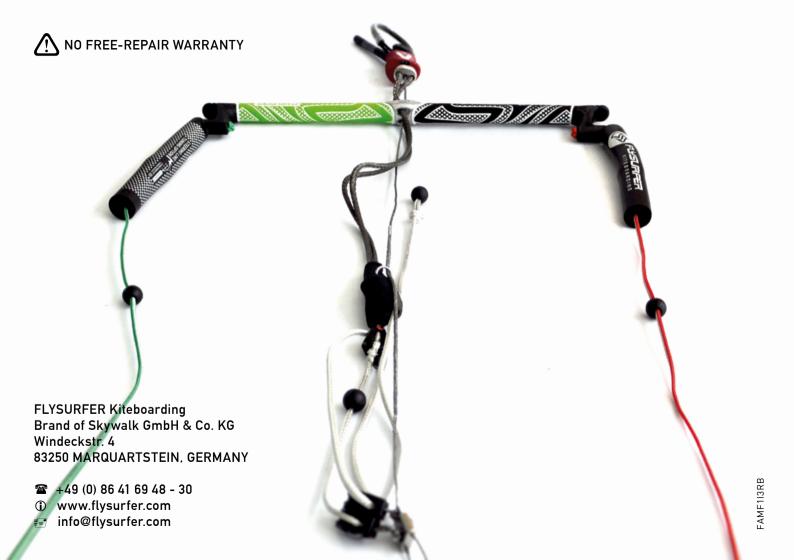

## **INFINITY 3.0 RACE CONTROL BAR HIGHLIGHTS**

- 1 LIGHTER & THINNER CONTROL BAR WITH DURABLE & ERGONOMIC EVA GRIP DESIGN (SIZES: 50 CM & 60 CM)
- 2 SIMPLIFIED WINDER. ADJUSTABLE BAR-WIDTH & TUNING OPTIONS
- **3** OPTIMIZED ONE-PIECE DOUBLE V-SHAPED LOW FRICTION EYELET
- CERTIFIED QR 2.0 WITH ENDLESS ROTATIONS & SHORT FRONT LINE SAFETY (FLS)
- 3 ANODIZED 4:1 CLAM-CLEAT RACE SYSTEM WITH RONSTAN PULLEY FOR EASY & PRECISE ADJUSTMENT
- 6 MOST PERFORMANCE ORIENTATED RACE KITE LINES ON THE MARKET (FRONT 1.2 MM / BACK 0.8 MM)