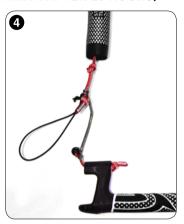

## // STEERING LINE TUNING OPTION (EXTEND STEERING LINE TO COMPENSATE FOR LINE SHRINK AFTER 20 HOURS)