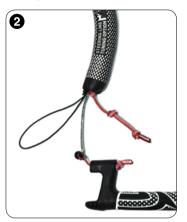

## **INFINITY 3.0 RACE CONTROL BAR HIGHLIGHTS**

- 1 LIGHTER & THINNER CONTROL BAR WITH DURABLE & ERGONOMIC EVA GRIP DESIGN (SIZES: 50 CM & 60 CM)
- 2 SIMPLIFIED WINDER. ADJUSTABLE BAR-WIDTH & TUNING OPTIONS
- **3** OPTIMIZED ONE-PIECE DOUBLE V-SHAPED LOW FRICTION EYELET
- CERTIFIED QR 2.0 WITH ENDLESS ROTATIONS & SHORT FRONT LINE SAFETY (FLS)
- 3 ANODIZED 4:1 CLAM-CLEAT RACE SYSTEM WITH RONSTAN PULLEY FOR EASY & PRECISE ADJUSTMENT
- 6 MOST PERFORMANCE ORIENTATED RACE KITE LINES ON THE MARKET (FRONT 1.2 MM / BACK 0.8 MM)













## // STEERING LINE TUNING OPTION (EXTEND STEERING LINE TO COMPENSATE FOR LINE SHRINK AFTER 20 HOURS)









## // ADAPT THE LENGTH OF THE BAR FOR DIFFERENT KITE SIZES