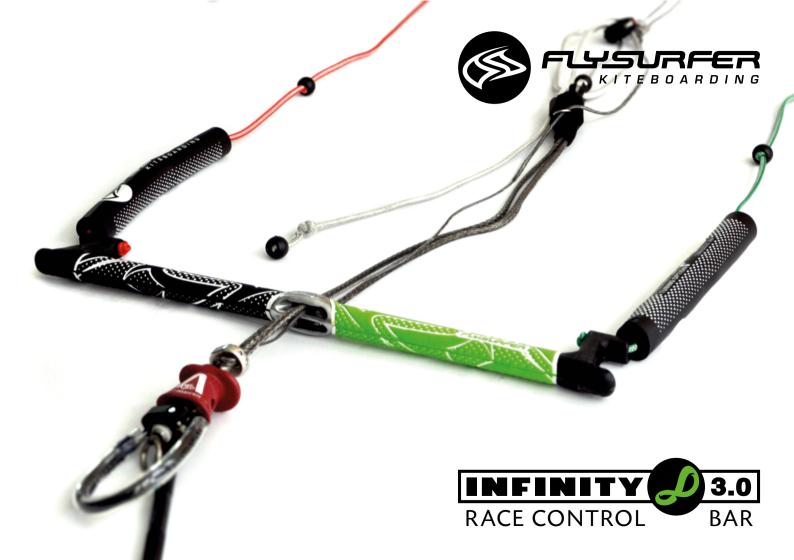

## **INFINITY 3.0 RACE CONTROL BAR HIGHLIGHTS**

- 1 LIGHTER & THINNER CONTROL BAR WITH DURABLE & ERGONOMIC EVA GRIP DESIGN (SIZES: 50 CM & 60 CM)
- 2 SIMPLIFIED WINDER. ADJUSTABLE BAR-WIDTH & TUNING OPTIONS
- **3** OPTIMIZED ONE-PIECE DOUBLE V-SHAPED LOW FRICTION EYELET
- CERTIFIED QR 2.0 WITH ENDLESS ROTATIONS & SHORT FRONT LINE SAFETY (FLS)
- 3 ANODIZED 4:1 CLAM-CLEAT RACE SYSTEM WITH RONSTAN PULLEY FOR EASY & PRECISE ADJUSTMENT
- 6 MOST PERFORMANCE ORIENTATED RACE KITE LINES ON THE MARKET (FRONT 1.2 MM / BACK 0.8 MM)