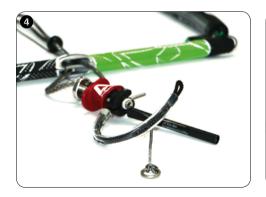

## // STEERING LINE TUNING OPTION (EXTEND STEERING LINE TO COMPENSATE FOR LINE SHRINK AFTER 20 HOURS)