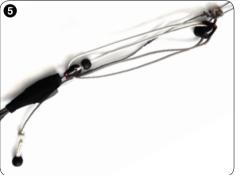

## // STEERING LINE TUNING OPTION (EXTEND STEERING LINE TO COMPENSATE FOR LINE SHRINK AFTER 20 HOURS)