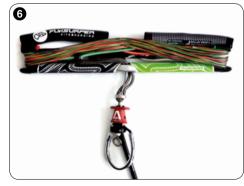

## **INFINITY 3.0 RACE CONTROL BAR HIGHLIGHTS**

- 1 LIGHTER & THINNER CONTROL BAR WITH DURABLE & ERGONOMIC EVA GRIP DESIGN (SIZES: 50 CM & 60 CM)
- 2 SIMPLIFIED WINDER. ADJUSTABLE BAR-WIDTH & TUNING OPTIONS
- **3** OPTIMIZED ONE-PIECE DOUBLE V-SHAPED LOW FRICTION EYELET
- CERTIFIED QR 2.0 WITH ENDLESS ROTATIONS & SHORT FRONT LINE SAFETY (FLS)
- 3 ANODIZED 4:1 CLAM-CLEAT RACE SYSTEM WITH RONSTAN PULLEY FOR EASY & PRECISE ADJUSTMENT
- 6 MOST PERFORMANCE ORIENTATED RACE KITE LINES ON THE MARKET (FRONT 1.2 MM / BACK 0.8 MM)













## // STEERING LINE TUNING OPTION (EXTEND STEERING LINE TO COMPENSATE FOR LINE SHRINK AFTER 20 HOURS)









## // ADAPT THE LENGTH OF THE BAR FOR DIFFERENT KITE SIZES