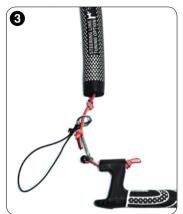

## // STEERING LINE TUNING OPTION (EXTEND STEERING LINE TO COMPENSATE FOR LINE SHRINK AFTER 20 HOURS)