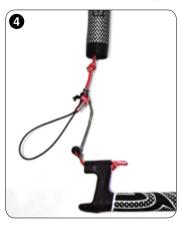

## // ADAPT THE LENGTH OF THE BAR FOR DIFFERENT KITE SIZES

www.flysurfer.com info@flysurfer.com