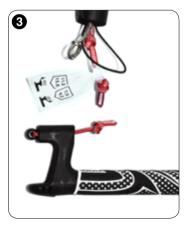

## // STEERING LINE TUNING OPTION (EXTEND STEERING LINE TO COMPENSATE FOR LINE SHRINK AFTER 20 HOURS)

## // ADAPT THE LENGTH OF THE BAR FOR DIFFERENT KITE SIZES

www.flysurfer.com info@flysurfer.com