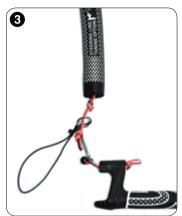

## // ADAPT THE LENGTH OF THE BAR FOR DIFFERENT KITE SIZES

www.flysurfer.com info@flysurfer.com