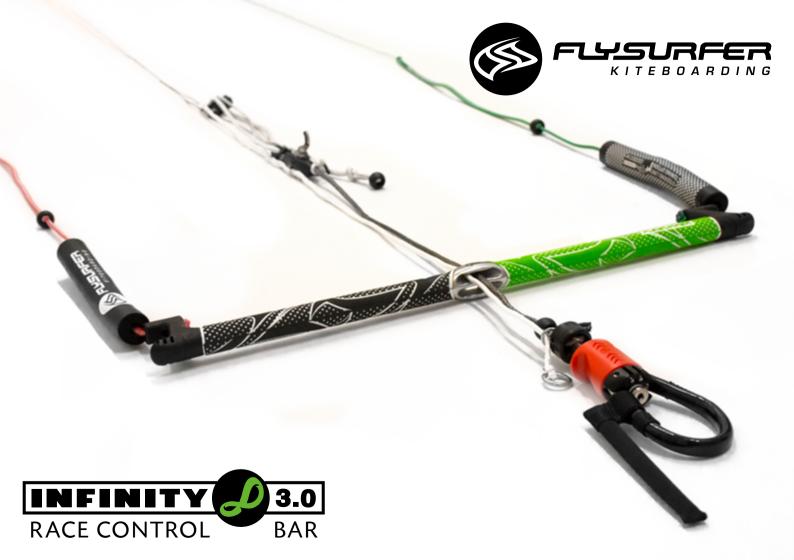

## **INFINITY 3.0 RACE CONTROL BAR HIGHLIGHTS**

- 1 LIGHTER & THINNER CONTROL BAR WITH DURABLE & ERGONOMIC EVA GRIP DESIGN (SIZES: 50 CM & 60 CM)
- 2 SIMPLIFIED WINDER, ADJUSTABLE BAR-WIDTH & TUNING OPTIONS
- **3** OPTIMIZED ONE-PIECE DOUBLE V-SHAPED LOW FRICTION EYELET
- 4 CERTIFIED QUICK RELEASE 3.0 WITH ENDLESS ROTATIONS & SHORT FRONT LINE SAFETY (FLS)
- ANODIZED 4:1 CLAM-CLEAT RACE SYSTEM WITH RONSTAN PULLEY FOR EASY & PRECISE ADJUSTMENT
- 6 OPTIMIZED AIR DRAG RACE FLYING LINE SYSTEM