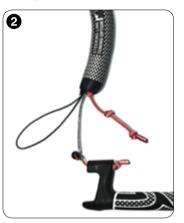

## // ADAPT THE LENGTH OF THE BAR FOR DIFFERENT KITE SIZES

www.flysurfer.com info@flysurfer.com