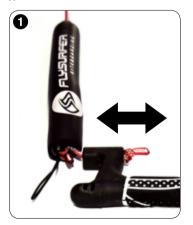

## // STEERING LINE TUNING OPTION (EXTEND STEERING LINE TO COMPENSATE FOR LINE SHRINK AFTER 20 HOURS)