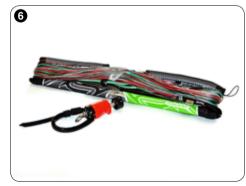

## **INFINITY 3.0 RACE CONTROL BAR HIGHLIGHTS**

- 1 LIGHTER & THINNER CONTROL BAR WITH DURABLE & ERGONOMIC EVA GRIP DESIGN (SIZES: 50 CM & 60 CM)
- 2 SIMPLIFIED WINDER, ADJUSTABLE BAR-WIDTH & TUNING OPTIONS
- **3** OPTIMIZED ONE-PIECE DOUBLE V-SHAPED LOW FRICTION EYELET
- 4 CERTIFIED QUICK RELEASE 3.0 WITH ENDLESS ROTATIONS & SHORT FRONT LINE SAFETY (FLS)
- ANODIZED 4:1 CLAM-CLEAT RACE SYSTEM WITH RONSTAN PULLEY FOR EASY & PRECISE ADJUSTMENT
- 6 OPTIMIZED AIR DRAG RACE FLYING LINE SYSTEM