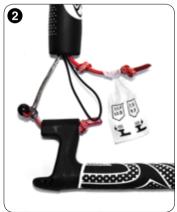

## // STEERING LINE TUNING OPTION (EXTEND STEERING LINE TO COMPENSATE FOR LINE SHRINK AFTER 20 HOURS)

## // ADAPT THE LENGTH OF THE BAR FOR DIFFERENT KITE SIZES

www.flysurfer.com info@flysurfer.com