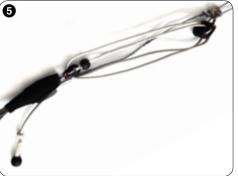

## **INFINITY 3.0 RACE CONTROL BAR HIGHLIGHTS**

- 1 LIGHTER & THINNER CONTROL BAR WITH DURABLE & ERGONOMIC EVA GRIP DESIGN (SIZES: 50 CM & 60 CM)
- 2 SIMPLIFIED WINDER, ADJUSTABLE BAR-WIDTH & TUNING OPTIONS
- **3** OPTIMIZED ONE-PIECE DOUBLE V-SHAPED LOW FRICTION EYELET
- 4 CERTIFIED QUICK RELEASE 3.0 WITH ENDLESS ROTATIONS & SHORT FRONT LINE SAFETY (FLS)
- ANODIZED 4:1 CLAM-CLEAT RACE SYSTEM WITH RONSTAN PULLEY FOR EASY & PRECISE ADJUSTMENT
- 6 OPTIMIZED AIR DRAG RACE FLYING LINE SYSTEM