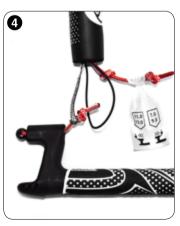

## // STEERING LINE TUNING OPTION (EXTEND STEERING LINE TO COMPENSATE FOR LINE SHRINK AFTER 20 HOURS)

## // ADAPT THE LENGTH OF THE BAR FOR DIFFERENT KITE SIZES

www.flysurfer.com info@flysurfer.com