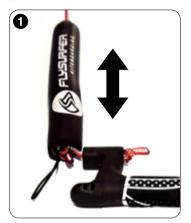

## **INFINITY 3.0 RACE CONTROL BAR HIGHLIGHTS**

- 1 LIGHTER & THINNER CONTROL BAR WITH DURABLE & ERGONOMIC EVA GRIP DESIGN (SIZES: 50 CM & 60 CM)
- 2 SIMPLIFIED WINDER, ADJUSTABLE BAR-WIDTH & TUNING OPTIONS
- **3** OPTIMIZED ONE-PIECE DOUBLE V-SHAPED LOW FRICTION EYELET
- 4 CERTIFIED QUICK RELEASE 3.0 WITH ENDLESS ROTATIONS & SHORT FRONT LINE SAFETY (FLS)
- ANODIZED 4:1 CLAM-CLEAT RACE SYSTEM WITH RONSTAN PULLEY FOR EASY & PRECISE ADJUSTMENT
- 6 OPTIMIZED AIR DRAG RACE FLYING LINE SYSTEM