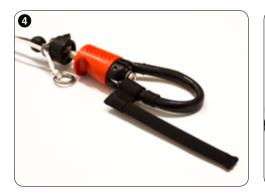

## **INFINITY 3.0 RACE CONTROL BAR HIGHLIGHTS**

- 1 LIGHTER & THINNER CONTROL BAR WITH DURABLE & ERGONOMIC EVA GRIP DESIGN (SIZES: 50 CM & 60 CM)
- 2 SIMPLIFIED WINDER, ADJUSTABLE BAR-WIDTH & TUNING OPTIONS
- **3** OPTIMIZED ONE-PIECE DOUBLE V-SHAPED LOW FRICTION EYELET
- 4 CERTIFIED QUICK RELEASE 3.0 WITH ENDLESS ROTATIONS & SHORT FRONT LINE SAFETY (FLS)
- ANODIZED 4:1 CLAM-CLEAT RACE SYSTEM WITH RONSTAN PULLEY FOR EASY & PRECISE ADJUSTMENT
- 6 OPTIMIZED AIR DRAG RACE FLYING LINE SYSTEM