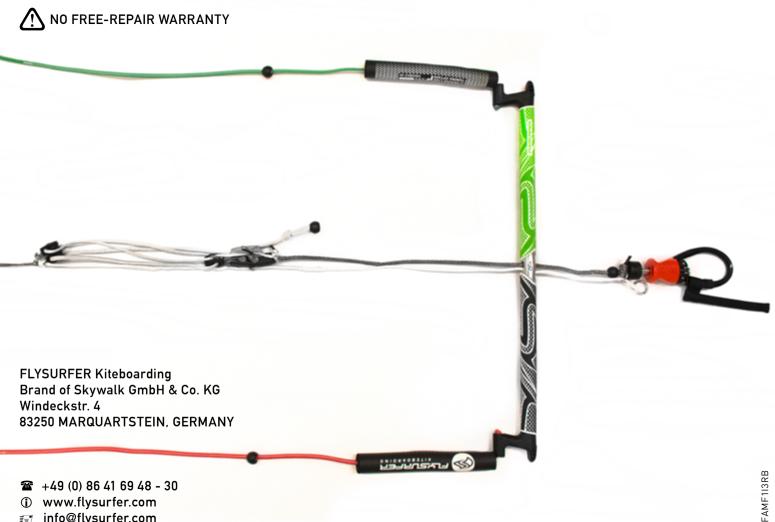

## **INFINITY 3.0 RACE CONTROL BAR HIGHLIGHTS**

- 1 LIGHTER & THINNER CONTROL BAR WITH DURABLE & ERGONOMIC EVA GRIP DESIGN (SIZES: 50 CM & 60 CM)
- 2 SIMPLIFIED WINDER, ADJUSTABLE BAR-WIDTH & TUNING OPTIONS
- **3** OPTIMIZED ONE-PIECE DOUBLE V-SHAPED LOW FRICTION EYELET
- 4 CERTIFIED QUICK RELEASE 3.0 WITH ENDLESS ROTATIONS & SHORT FRONT LINE SAFETY (FLS)
- ANODIZED 4:1 CLAM-CLEAT RACE SYSTEM WITH RONSTAN PULLEY FOR EASY & PRECISE ADJUSTMENT
- 6 OPTIMIZED AIR DRAG RACE FLYING LINE SYSTEM