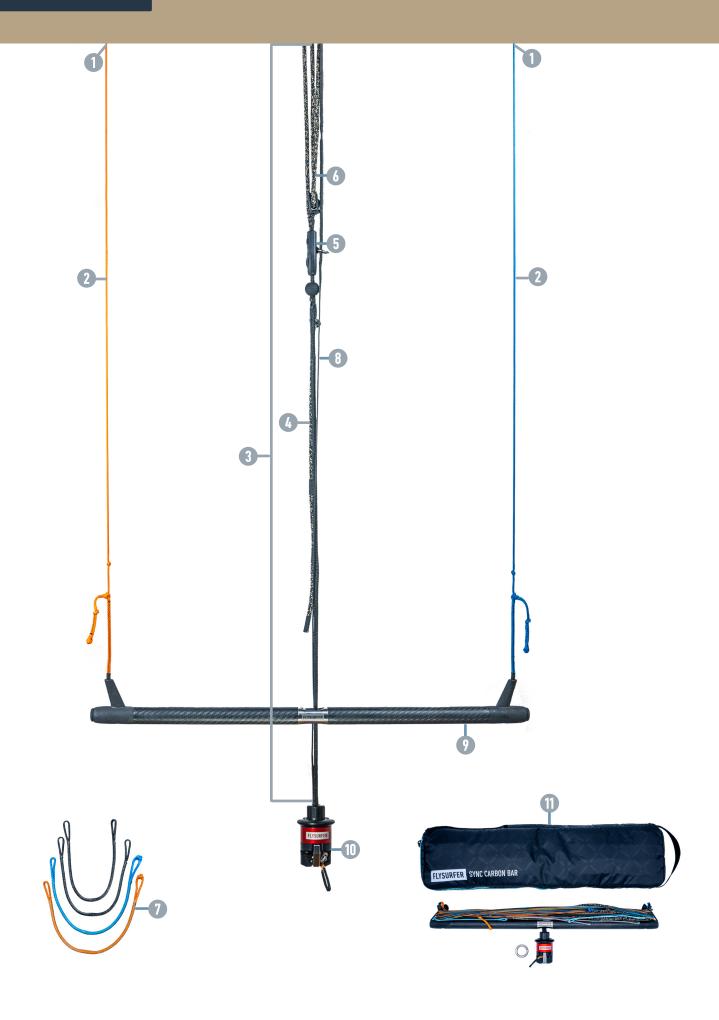

## SYNC CARBON RACE BAR | SPARE PARTS

| NR. | ARTICLE NO. | NAME                                | DESCRIPTION                                                                                                                          |
|-----|-------------|-------------------------------------|--------------------------------------------------------------------------------------------------------------------------------------|
| 1   | FAFLS1CSY   | SYNC Race Flying Line Set           | 2x frontlines 12 m, 1,35 mm thick; black, 2x backlines 11 m, 1,00 mm thick; orange/blue                                              |
| 2   | FALLS1CSY   | SYNC Race Leader Line Set           | Winder Lines and Back Leader lines both sides orange (left) / blue (right)                                                           |
| 3   | FATSG1CSY   | SYNC Race Trimsystem Glide complete | Depower Line, Cleat Line, Clamcleat Micro, Safety Line, Trim-Line Set                                                                |
| 4   | FADL1SY00   | SYNC Race Depower Line              | Covered 3mm Dyneema Line, black, 70cm Depower Travel                                                                                 |
| 5   | FACC2MCSY   | Clamcleat Micro                     | CL828-68AN with FLYSURFER Logo                                                                                                       |
| 6   | FATSRA1SY   | SYNC Race Trim Line Set             | 188 cm length, 5 mm thickness, black/grey, with Pulley                                                                               |
| 7   | FALC1SY00   | SYNC Line Connectors (Pigtails)     | 2x backline pigtails with knot ends, 2x frontline pigtails with loop ends                                                            |
| 8   | FASL1SY00   | SYNC Safety Line                    | Safety Line with Elastic Section (165cm under tension)                                                                               |
| 9a  | FABS1SY0M   | SYNC Carbon Barstick [M]            | 55 cm carbon bar stick with JETSTREAM winders and titanium center piece, including leader line set, orange/blue                      |
| 9b  | FABS1SY0L   | SYNC Carbon Barstick [L]            | 60 cm carbon bar stick with JETSTREAM winders and titanium center piece, including leader line set, orange/blue                      |
| 10  | FAQRCMPCT   | COMPACT Quick Release               | Compact Quick Release with 80 mm height/50 mm Ø, aluminum release crown, integrated ball-bearing untwisting mechanism, titanium hook |
| 11  | FAPBBSY10   | SYNC PLEASURE Bag                   | Padded protective bag with air inlets and zipper, black                                                                              |